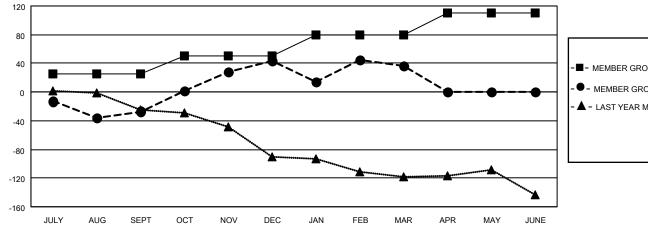

## GAT MONTHLY MEMBERSHIP PROGRESS REPORT

Multiple District 49

Results as of: 3/31/2022

LOCATION: ALASKA

| Clubs                 |               |           |               | Members               |                           |                         |                                                    |
|-----------------------|---------------|-----------|---------------|-----------------------|---------------------------|-------------------------|----------------------------------------------------|
| RESULTS FOR 2021-2022 |               |           |               | RESULTS FOR 2021-2022 |                           |                         |                                                    |
| QUARTER               | NEW CLUB GOAL | NEW CLUBS | DROPPED CLUBS | QUARTER               | MEMBER GROWTH NET<br>GOAL | MEMBER GROWTH<br>ACTUAL | DROPPED<br>MEMBERS ACTUAL<br>(including transfers) |
| JULY/AUG/SEPT         | 1             | 0         | 2             | JULY/AUG/SE           | PT 25                     | 74                      | 83                                                 |
| OCT/NOV/DEC           | 1             | 2         | 0             | OCT/NOV/DEC           | C 25                      | 115                     | 40                                                 |
| JAN/FEB/MAR           | 0             | 0         | 0             | JAN/FEB/MAR           | 30                        | 126                     | 115                                                |
| APR/MAY/JUNE          | 0             | 0         | 0             | APR/MAY/JUN           | NE 30                     | 0                       | 0                                                  |