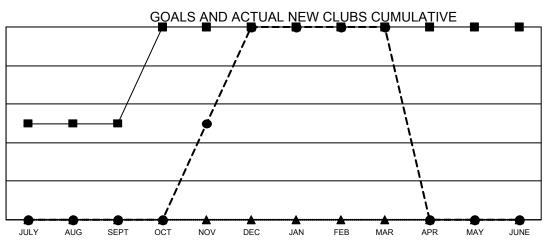

## GAT MONTHLY MEMBERSHIP PROGRESS REPORT

Multiple District 49

Results as of: 3/31/2022

LOCATION: ALASKA

| Clubs                 |               |           |               | Members               |                           |                         |                                                    |
|-----------------------|---------------|-----------|---------------|-----------------------|---------------------------|-------------------------|----------------------------------------------------|
| RESULTS FOR 2021-2022 |               |           |               | RESULTS FOR 2021-2022 |                           |                         |                                                    |
| QUARTER               | NEW CLUB GOAL | NEW CLUBS | DROPPED CLUBS | QUARTER               | MEMBER GROWTH NET<br>GOAL | MEMBER GROWTH<br>ACTUAL | DROPPED<br>MEMBERS ACTUAL<br>(including transfers) |
| JULY/AUG/SEPT         | 1             | 0         | 2             | JULY/AUG/SE           | PT 25                     | 74                      | 83                                                 |
| OCT/NOV/DEC           | 1             | 2         | 0             | OCT/NOV/DEC           | C 25                      | 115                     | 40                                                 |
| JAN/FEB/MAR           | 0             | 0         | 0             | JAN/FEB/MAR           | 30                        | 126                     | 115                                                |
| APR/MAY/JUNE          | 0             | 0         | 0             | APR/MAY/JUN           | NE 30                     | 0                       | 0                                                  |

- CURRENT YEAR ACTUAL NEW CLUBS

▲ - LAST YEAR ACTUAL NEW CLUBS

| DROPPED CLUBS: 2 |     | 35 CLUBS OF 61 ADDED 1 OR MORE<br>NEW MEMBERS | GENDER DISTRIBUTION        |                |
|------------------|-----|-----------------------------------------------|----------------------------|----------------|
|                  |     | NEW MEMBERS                                   | MALE                       | 1,100 (57.56%) |
|                  |     |                                               | FEMALE                     | 810 (42.39%)   |
| DROPPED MEMBERS  |     |                                               | NON BINARY                 | 0 (0.00%)      |
| DECEASED         | 17  |                                               | PREFER NOT TO ANSWER       | 1 (0.05%)      |
| CLUB CANCELLED   | 28  |                                               |                            | 421            |
| OTHER            | 193 | CLICK HERE FOR CUMULATIVE                     | TOTAL FAMILY UNIT MEMBERS  | 421            |
| TOTAL            | 238 | MEMBERSHIP DATA                               | FAMILY MEMBERS PAYING HALL | F 218          |